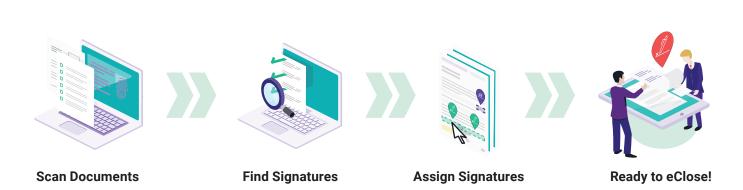

## AutoPrep™

Instantly e-enables ANY third-party documents for our premier Total eClose" platform

AutoPrep can transform any standard document formatted as a PDF into a fully e-enabled document in seconds. Using artificial intelligence, OCR and machine learning technologies, AutoPrep scans and parses documents, locates all signature and notary regions, and then electronically tags them for eClosing. As a result, lenders and settlement service providers can use loan documents produced by virtually any document provider with our Total eClose solution.